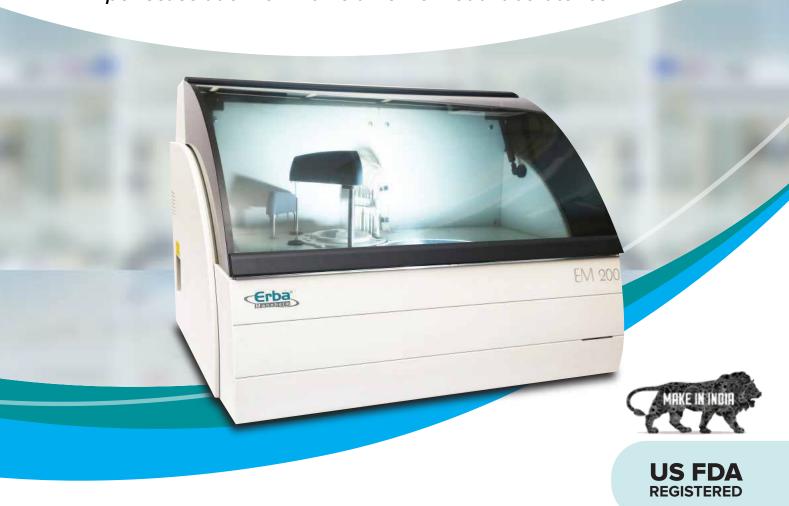

# EM 200°

Fully Automated Random Access Clinical Chemistry Analyzer

A perfect solution for mid-volume workload laboratories

Achieve highest accuracy first time, every time

Quality First

QC capabilities put patient safety first

Lower downtime of instrument

Making Automation Affordable for labs Everywhere

With EM 200, biochemistry automation is now within the reach of every clinical laboratory. Its proven rugged hardware and array of smart features make it an ideal choice for start-up, mid-sized and advanced labs. The system is Smart, convenient and user-friendly.